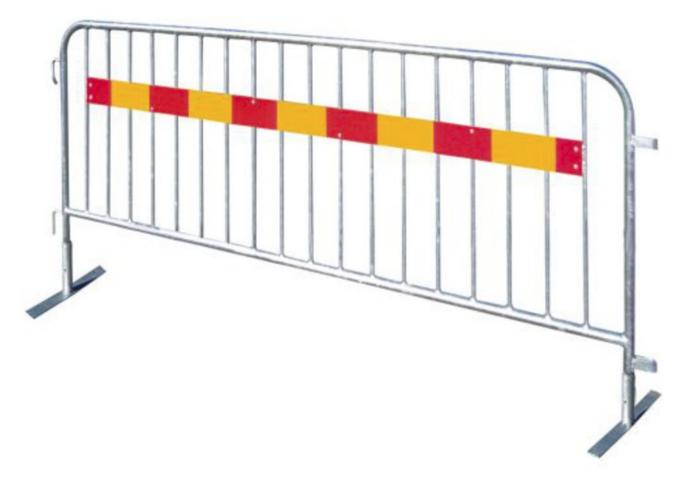

## CROWD CONTROL BARRIER

IT IS A SECURITY BARRIER FOR ANY EVENT.
HOOKS AND CONNECTION BRACKETS ARE WELDED TO
THE SIDES FOR COMBINING SEVERAL ELEMENTS, TWO
FEET OF BENT ROUND TUBE PROVIDE STABILITY OF
THE BARRIER. COMPLETE OF THE REFLECTIVE STRIP.
HOT DIP GALVANIZED. REMOVABLE FEET.

| ARTICLE    | LENGHT<br>MM. |      | DIAMETER<br>TUBE MM. |    |    | WEIGHT<br>Kg. |
|------------|---------------|------|----------------------|----|----|---------------|
| EMS 420-SE | 2000          | 1100 | 33,7                 | 16 | 14 | 15,50         |
| EMS 425-SE | 2500          | 1100 | 33,7                 | 16 | 18 | 19,00         |
| EMS 430-SE | 2000          | 1100 | 38                   | 16 | 15 | 18,00         |
| EMS 435-SE | 2500          | 1100 | 38                   | 16 | 19 | 22,00         |